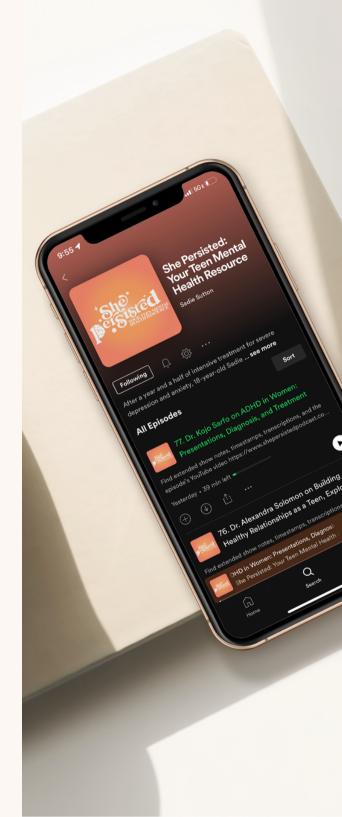

## **ABOUT**

She Persisted is THE teen mental health podcast. Sadie brings you authentic, accessible, relatable conversations about every aspect of mental wellness. Expect evidence-based, teen-approved resources, coping skills, insights, and education in each piece of content you consume.

## **RUN OF SHOW**

New episodes every week, featuring interviews with amazing guests that provide listeners with tangible tips. and tricks to take ownership of thir mental health.